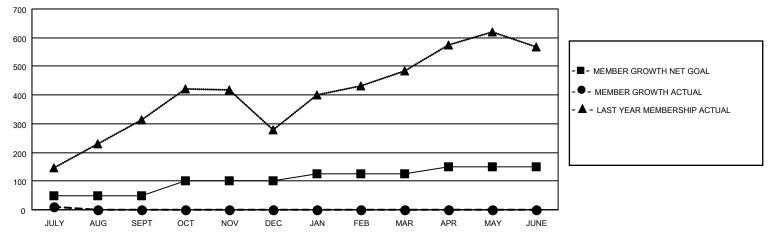

## GOALS AND ACTUAL MEMBERS CUMULATIVE

| DROPPED CLUBS: 0 |    | 11 CLUBS OF 88 ADDED 1 OR<br>MORE NEW MEMBERS | GENDER DISTRIBUTION                 |                |  |
|------------------|----|-----------------------------------------------|-------------------------------------|----------------|--|
|                  |    | MALE 2,164 (7                                 |                                     | 2,164 (72.45%) |  |
|                  |    |                                               | FEMALE                              | 823 (27.55%)   |  |
| DROPPED MEMBERS  |    |                                               | NON BINARY                          | 0 (0.00%)      |  |
| BROTTED WEWBERG  |    |                                               | PREFER NOT TO ANSWER 0 (0.00%)      |                |  |
| DECEASED         | 1  |                                               |                                     | G (G.GG 75)    |  |
| CLUB CANCELLED   | 0  | CLICK HERE FOR CUMULATIVE                     | TOTAL FAMILY UNIT MEMBERS           | 880            |  |
| OTHER            | 23 | MEMBERSHIP DATA                               |                                     |                |  |
| TOTAL            | 24 |                                               | FAMILY MEMBERS PAYING HALF DUES 510 |                |  |
|                  |    |                                               |                                     |                |  |