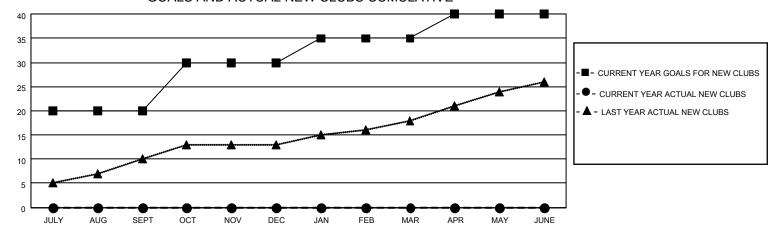

## MONTHLY MEMBERSHIP PROGRESS REPORT

LOCATION INDIA District 317 E Results as of: 7/31/2022

| Clubs RESULTS FOR 2022-2023 |    |   |   | Members RESULTS FOR 2022-2023 |    |    |    |
|-----------------------------|----|---|---|-------------------------------|----|----|----|
|                             |    |   |   |                               |    |    |    |
| JULY/AUG/SEPT               | 20 | 0 | 0 | JULY/AUG/SEPT                 | 50 | 36 | 24 |
| OCT/NOV/DEC                 | 10 | 0 | 0 | OCT/NOV/DEC                   | 50 | 0  | 0  |
| JAN/FEB/MAR                 | 5  | 0 | 0 | JAN/FEB/MAR                   | 25 | 0  | 0  |
| APR/MAY/JUNE                | 5  | 0 | 0 | APR/MAY/JUNE                  | 25 | 0  | 0  |

## GOALS AND ACTUAL NEW CLUBS CUMULATIVE



## GOALS AND ACTUAL MEMBERS CUMULATIVE



| DROPPED CLUBS: 0 |    | 11 CLUBS OF 88 ADDED 1 OR<br>MORE NEW MEMBERS | GENDER DISTRIBUTION                 |                |  |
|------------------|----|-----------------------------------------------|-------------------------------------|----------------|--|
|                  |    | MALE 2,164 (7                                 |                                     | 2,164 (72.45%) |  |
|                  |    |                                               | FEMALE                              | 823 (27.55%)   |  |
| DROPPED MEMBERS  |    |                                               | NON BINARY                          | 0 (0.00%)      |  |
| BROTTED WEWBERG  |    |                                               | PREFER NOT TO ANSWER 0